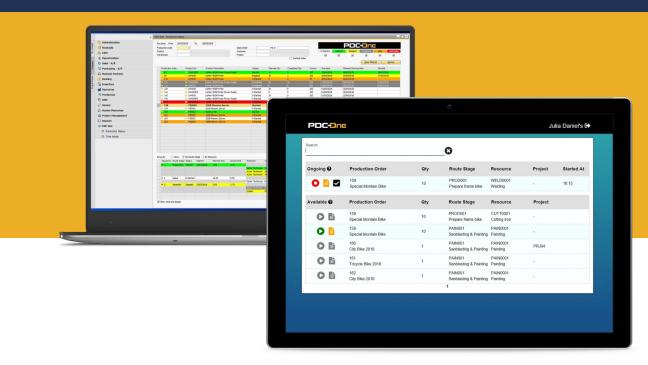

Designed with simplicity in mind, PDCOne empowers operators to simply record
job status, worked hours and raw
materials consumption against SAP
Business One production orders using bar
code scanning technology or tactile
devices.

- · Employees time entry and reporting
- Triggers for all normal transactions of SAP production orders, including production records, material issuing & backflushing, with stage & resource tracking
- Serial number, batch & lot management
- Badge/bar code scanning support
- Integrated production status dashboard
- Built with web-browser technology & compatible with almost any device