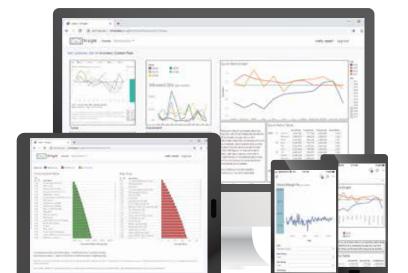

N'sight is a turn-key Business Intelligence (BI) solution that brings analytics within small and medium business' reach.

Powered by Tableau, N'sight allows small and mid-sized organizations to leverage world-class data analytics to foster faster, smarter, decision-making.

## Reveal Hidden Aspects of Your Business...

Sales Intelligence: Focus on profitability with great reports and insights from your clients' needs and market trends

Bookings - Sales - Quotes - Breakouts by Salesperson, Item Groups, Customer Groups, Geography

Proactive Finance: Visualize company-wide standardized data to plan cashflows, reduce risks, and reach corporate goals

Balance Sheet - Income Statement - Ratio Analysis - Data Breakout by Segments, Cost Centers, Projects, Business Partners - Actual vs. Budgets Warehouse Management (LISA WMS): Leverage data to streamline your supply chain and reduce OPEX Employee Performance - Empty Bins - Site Overview -Work Queue Analysis

Inventory Control: Improve accuracy, optimize stock levels, avoid stockouts, and meet customer demand every day!

Turnover Report - Slow Moving Items - Leadtime Analysis - Fill Rates

Supplier Portal: Provide your suppliers with an easy access to their product inventory, and sales data across your distribution network